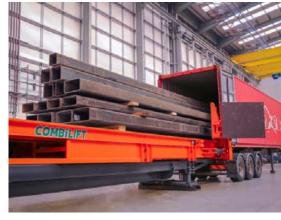

# Load a 40' container in 6 minutes

No additional dunnage required

### Fast Load Cycle

- Load a 40' container in under 6 minutes
- Load a 20' container in under 3 minutes

- Hydraulic Rear Barrier
- Operators Monitor

| Ref. | Description                | Combi-CSS Slip-Sheet |
|------|----------------------------|----------------------|
| 1    | Overall length             | 571"                 |
| 2    | Width                      | 127"                 |
| 3    | Height                     | 50 " - 66 "          |
|      |                            |                      |
| Α    | Capacity                   | 65,000 lbs           |
| В    | Motor                      | 50 HP 3 Phase        |
| C    | Hydraulic stroke mechanism | 479"                 |
| E    | Container sizes            | 20'/30'/40'          |
| F    | Slip sheet Material        | Hardox               |
| G    | Cycle Time                 | 40' in 6 mins        |