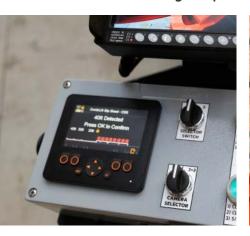

### Fast Load Cycle

- Load a 40' container in under 6 minutes
- Load a 20' container in under 3 minutes

- Hydraulic Rear Barrier
- Operators Monitor

| Ref. | Description                | Combi-CSS Slip-Sheet |
|------|----------------------------|----------------------|
| 1    | Overall length             | 571"                 |
| 2    | Width                      | 127"                 |
| 3    | Height                     | 50 " - 66 "          |
|      |                            |                      |
| Α    | Capacity                   | 65,000 lbs           |
| В    | Motor                      | 50 HP 3 Phase        |
| C    | Hydraulic stroke mechanism | 479"                 |
| E    | Container sizes            | 20'/30'/40'          |
| F    | Slip sheet Material        | Hardox               |
| G    | Cycle Time                 | 40' in 6 mins        |