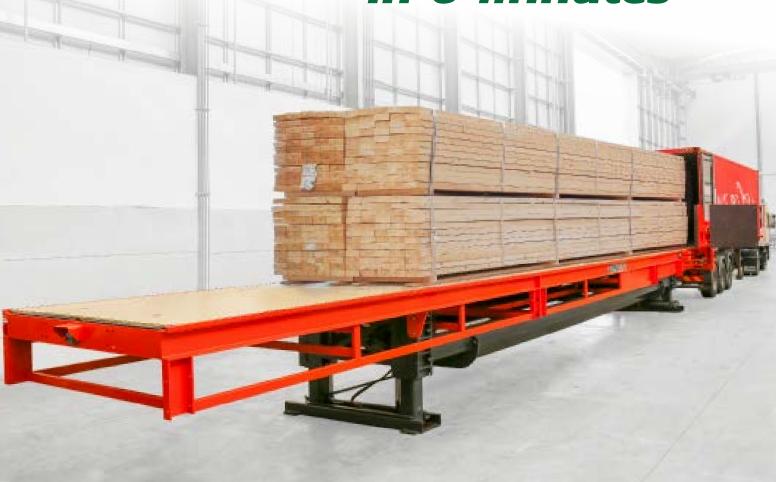

#### **CONTAINER SLIP-SHEET - TRAILER**

Load and unload containers quickly and safely with the Combi-CSS Container Slip-sheet. Add or remove loads of up to 65000 lbs in 6 minutes.

# Load a 40' container in 6 minutes

No additional dunnage required

### Fast Load Cycle

- Load a 40' container in under 6 minutes
- Load a 20' container in under 3 minutes

- Hydraulic Rear Barrier
- Operators Monitor

| Ref. | Description                | Combi-CSS Slip-Sheet |
|------|----------------------------|----------------------|
| 1    | Overall length             | 571"                 |
| 2    | Width                      | 127"                 |
| 3    | Height                     | 50 " - 66 "          |
|      |                            |                      |
| Α    | Capacity                   | 65,000 lbs           |
| В    | Motor                      | 50 HP 3 Phase        |
| C    | Hydraulic stroke mechanism | 479"                 |
| E    | Container sizes            | 20'/30'/40'          |
| F    | Slip sheet Material        | Hardox               |
| G    | Cycle Time                 | 40' in 6 mins        |