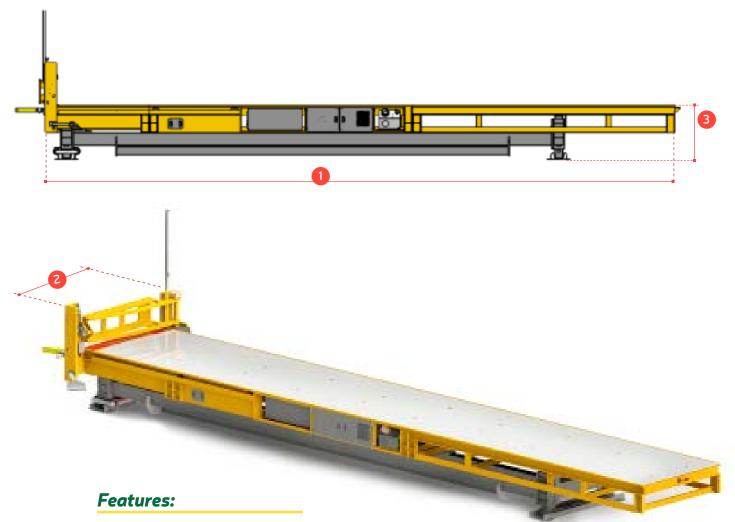

### Fast Load Cycle

- Load a 40' container in under 6 minutes
- Load a 20' container in under 3 minutes

- Hydraulic Rear Barrier
- Operators Monitor

| Ref. | Description                | Combi-CSS Slip-Sheet |
|------|----------------------------|----------------------|
| 1    | Overall length             | 571"                 |
| 2    | Width                      | 127"                 |
| 3    | Height                     | 50 " - 66 "          |
|      |                            |                      |
| Α    | Capacity                   | 65,000 lbs           |
| В    | Motor                      | 50 HP 3 Phase        |
| C    | Hydraulic stroke mechanism | 479"                 |
| E    | Container sizes            | 20'/30'/40'          |
| F    | Slip sheet Material        | Hardox               |
| G    | Cycle Time                 | 40' in 6 mins        |