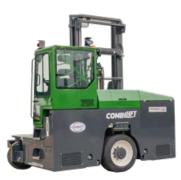

## C-SERIES C17,300 ET

The multi-directional forklift designed for the safe, space saving and productive handling of long and bulky loads.

| REF. | DESCRIPTION                             | C17,300 ET   |
|------|-----------------------------------------|--------------|
| 1a   | Standard Lift Height                    | 178"         |
| 1b   | Freelift Height                         | 0 "          |
| 2    | Height Mast Closed                      | 135"         |
| 3    | Max. (Mast raised)                      | 234"         |
| 4    | Overall Length                          | 105"         |
| 5    | Mast Travel                             | 60"          |
| 6    | Ground Clearance Under Mast             | 11 ½"        |
| 7    | Ground Clearance to Centre of Wheelbase | 8"           |
| 8    | Height Over Cab (Without work - lights) | 104"         |
| 9    | Width                                   | 120"         |
| 10   | Outside Spread of Fork Arms             | 63"          |
| 11   | Track Front                             | 98"          |
| 12   | Frame Opening                           | 65"          |
| 13   | Load Centre Distance                    | 24"          |
| 14   | Overhang Front                          | 12"          |
| 15   | Wheelbase                               | 85"          |
| 16   | Overhang Back                           | 8"           |
| 17   | Length From Face of Fork                | 46 1/2       |
| 18   | Approach Angle                          | 45°          |
| 19   | Ramp Angle                              | 2 <b>9</b> ° |
| 20   | Departure Angle                         | 45°          |
| 21   | Forward Tilt                            | 3°           |
| 22   | Backward Tilt                           | 5°           |
| 23   | Minimum Outside Radius                  | 109"         |
| 24   | Platform Height                         | 27"          |
| 25   | Platform Length                         | 58 ½"        |

| Α | Capacity                             | 17,300 lbs.         |
|---|--------------------------------------|---------------------|
| В | Unladen Weight                       | 24,000 lbs          |
| C | Maximum Ground Speed                 | 9 mph               |
| D | Gradibility                          | 10%                 |
| E | Drive Rear/Front                     | 7 kw x 1 / 6 kW x 2 |
| F | Electrics                            | 80V x 1000 Ah       |
| G | Fork Section                         | 9" x 2" x 58 ½"     |
| Н | Front Tyre (solid rubber slick tyre) | OD 22" / Width 12"  |
| I | Rear Tyre                            | OD 33" / Width 13"  |
| J | Standard Colour                      | Yellow & Grey       |
| K | Suspension Seat                      | Grammar MSG65/521   |
|   |                                      |                     |

## Features Include:

- Rubber Mounted Cabin
- **Multi-Direction Operation**
- Load Sensing Steering
- 3 Wheel Drive
- 4-way lever positioning of Wheels
- AC Motor Technology