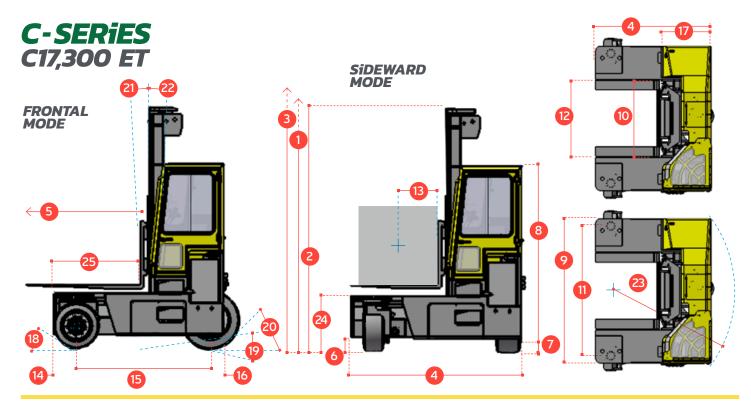

## C-SERIES C17,300 ET

The multi-directional forklift designed for the safe, space saving and productive handling of long and bulky loads.

| REF. | DESCRIPTION                             | C17,300 ET   |
|------|-----------------------------------------|--------------|
| 1a   | Standard Lift Height                    | 178"         |
| 1b   | Freelift Height                         | 0 "          |
| 2    | Height Mast Closed                      | 135"         |
| 3    | Max. (Mast raised)                      | 234"         |
| 4    | Overall Length                          | 105"         |
| 5    | Mast Travel                             | 60"          |
| 6    | Ground Clearance Under Mast             | 11 ½"        |
| 7    | Ground Clearance to Centre of Wheelbase | 8"           |
| 8    | Height Over Cab (Without work - lights) | 104"         |
| 9    | Width                                   | 120"         |
| 10   | Outside Spread of Fork Arms             | 63"          |
| 11   | Track Front                             | 98"          |
| 12   | Frame Opening                           | 65"          |
| 13   | Load Centre Distance                    | 24"          |
| 14   | Overhang Front                          | 12"          |
| 15   | Wheelbase                               | 85"          |
| 16   | Overhang Back                           | 8"           |
| 17   | Length From Face of Fork                | 46 1/2       |
| 18   | Approach Angle                          | 45°          |
| 19   | Ramp Angle                              | 2 <b>9</b> ° |
| 20   | Departure Angle                         | 45°          |
| 21   | Forward Tilt                            | 3°           |
| 22   | Backward Tilt                           | 5°           |
| 23   | Minimum Outside Radius                  | 109"         |
| 24   | Platform Height                         | 27"          |
| 25   | Platform Length                         | 58 ½"        |