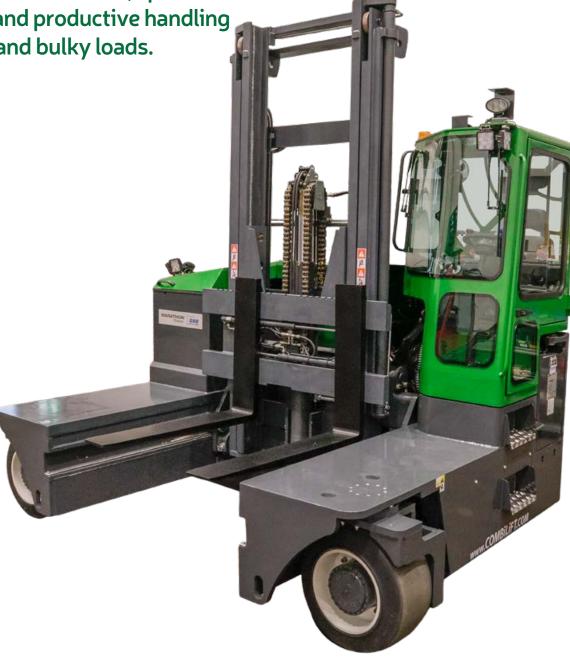

## C-SERIES C17,300 ET

The multi-directional forklift designed for the safe, space saving and productive handling of long and bulky loads.

| REF. | DESCRIPTION                             | C17,300 ET   |
|------|-----------------------------------------|--------------|
| 1a   | Standard Lift Height                    | 178"         |
| 1b   | Freelift Height                         | 0 "          |
| 2    | Height Mast Closed                      | 135"         |
| 3    | Max. (Mast raised)                      | 234"         |
| 4    | Overall Length                          | 105"         |
| 5    | Mast Travel                             | 60"          |
| 6    | Ground Clearance Under Mast             | 11 ½"        |
| 7    | Ground Clearance to Centre of Wheelbase | 8"           |
| 8    | Height Over Cab (Without work - lights) | 104"         |
| 9    | Width                                   | 120"         |
| 10   | Outside Spread of Fork Arms             | 63"          |
| 11   | Track Front                             | 98"          |
| 12   | Frame Opening                           | 65"          |
| 13   | Load Centre Distance                    | 24"          |
| 14   | Overhang Front                          | 12"          |
| 15   | Wheelbase                               | 85"          |
| 16   | Overhang Back                           | 8"           |
| 17   | Length From Face of Fork                | 46 1/2       |
| 18   | Approach Angle                          | 45°          |
| 19   | Ramp Angle                              | 2 <b>9</b> ° |
| 20   | Departure Angle                         | 45°          |
| 21   | Forward Tilt                            | 3°           |
| 22   | Backward Tilt                           | 5°           |
| 23   | Minimum Outside Radius                  | 109"         |
| 24   | Platform Height                         | 27"          |
| 25   | Platform Length                         | 58 ½"        |

| Α | Capacity                             | 17,300 lbs.         |
|---|--------------------------------------|---------------------|
| В | Unladen Weight                       | 24,000 lbs          |
| C | Maximum Ground Speed                 | 9 mph               |
| D | Gradibility                          | 10%                 |
| E | Drive Rear/Front                     | 7 kw x 1 / 6 kW x 2 |
| F | Electrics                            | 80V x 1000 Ah       |
| G | Fork Section                         | 9" x 2" x 58 ½"     |
| Н | Front Tyre (solid rubber slick tyre) | OD 22" / Width 12"  |
| I | Rear Tyre                            | OD 33" / Width 13"  |
| J | Standard Colour                      | Yellow & Grey       |
| K | Suspension Seat                      | Grammar MSG65/521   |
|   |                                      |                     |

## Features Include:

- Rubber Mounted Cabin
- **Multi-Direction Operation**
- Load Sensing Steering
- 3 Wheel Drive
- 4-way lever positioning of Wheels
- AC Motor Technology