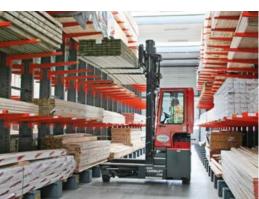

## C-SERIES C17,300 ET

The multi-directional forklift designed for the safe, space saving and productive handling of long and bulky loads.

| REF. | DESCRIPTION                             | C17,300 ET   |
|------|-----------------------------------------|--------------|
| 1a   | Standard Lift Height                    | 178"         |
| 1b   | Freelift Height                         | 0 "          |
| 2    | Height Mast Closed                      | 135"         |
| 3    | Max. (Mast raised)                      | 234"         |
| 4    | Overall Length                          | 105"         |
| 5    | Mast Travel                             | 60"          |
| 6    | Ground Clearance Under Mast             | 11 ½"        |
| 7    | Ground Clearance to Centre of Wheelbase | 8"           |
| 8    | Height Over Cab (Without work - lights) | 104"         |
| 9    | Width                                   | 120"         |
| 10   | Outside Spread of Fork Arms             | 63"          |
| 11   | Track Front                             | 98"          |
| 12   | Frame Opening                           | 65"          |
| 13   | Load Centre Distance                    | 24"          |
| 14   | Overhang Front                          | 12"          |
| 15   | Wheelbase                               | 85"          |
| 16   | Overhang Back                           | 8"           |
| 17   | Length From Face of Fork                | 46 1/2       |
| 18   | Approach Angle                          | 45°          |
| 19   | Ramp Angle                              | 2 <b>9</b> ° |
| 20   | Departure Angle                         | 45°          |
| 21   | Forward Tilt                            | 3°           |
| 22   | Backward Tilt                           | 5°           |
| 23   | Minimum Outside Radius                  | 109"         |
| 24   | Platform Height                         | 27"          |
| 25   | Platform Length                         | 58 ½"        |

## Features Include:

- Rubber Mounted Cabin
- **Multi-Direction Operation**
- Load Sensing Steering
- 3 Wheel Drive
- 4-way lever positioning of Wheels
- AC Motor Technology