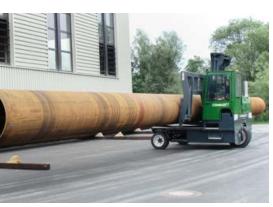

The multi-directional forklift designed for the safe, space saving and productive handling of long and bulky loads.

combilift.com

| REF. | DESCRIPTION                             | C26,000                                                                  |
|------|-----------------------------------------|--------------------------------------------------------------------------|
| 1a   | Max. Lift Height                        | 1611/2"                                                                  |
| 1b   | Free Lift Height                        | 0"                                                                       |
| 2    | Height Mast Closed                      | 136"                                                                     |
| 3    | Max. Mast Raised                        | 2281⁄4"                                                                  |
| 4    | Overall Length                          | 1191⁄2"                                                                  |
| 5    | Mast travel                             | 65"                                                                      |
| 6    | Ground Clearance Under Mast             | 12"                                                                      |
| 7    | Ground Clearance to Center of Wheelbase | 13"                                                                      |
| 8    | Height Over Cab (Without worklights)    | 116¼"                                                                    |
| 9    | Width                                   | 1281⁄2"                                                                  |
| 10   | Outside Spread of Fork Arms             | 78¾"                                                                     |
| 11   | Track Front                             | 116"                                                                     |
| 12   | Frame Opening                           | 83"                                                                      |
| 13   | Load Center Distance                    | 24"                                                                      |
| 14   | Overhang Front                          | 121⁄4"                                                                   |
| 15   | Wheelbase                               | 100"                                                                     |
| 16   | Overhang Back                           | 71⁄4"                                                                    |
| 17   | Length from Face of Fork                | 61"                                                                      |
| 18   | Approach Angle                          | 45°                                                                      |
| 19   | Ramp Angle                              | 29°                                                                      |
| 20   | Departure Angle                         | 45°                                                                      |
| 21   | Forward Tilt                            | 4°                                                                       |
| 22   | Backward Tilt                           | 8°                                                                       |
| 23   | Minimum Outside Radius                  | 1223/4"                                                                  |
| 24   | Platform Height                         | 381/2"                                                                   |
| 25   | Platform Length                         | 58¾"                                                                     |
|      | 5                                       |                                                                          |
| Α    | Capacity                                | 26,000 lbs                                                               |
| В    | Unladen Weight                          | 33,000 lbs                                                               |
| С    | Maximum Ground Speed                    | 12 mph                                                                   |
| D    | Gradeability                            | 15%                                                                      |
| Е    | LPG GM (PSI) Engine, 4.3L /             | 96 HP /                                                                  |
|      | Diesel Engine Deutz 3.6L                | 99 HP                                                                    |
| F    | Electrics                               | 12 Volt                                                                  |
| G    | Fork Section                            | 2 <sup>1</sup> / <sub>2</sub> " x 10" x 58 <sup>3</sup> / <sub>4</sub> " |
| Н    | 400 x 65 - 15 Front Tire                | OD 321/2" / Width 123/4"                                                 |
|      |                                         |                                                                          |