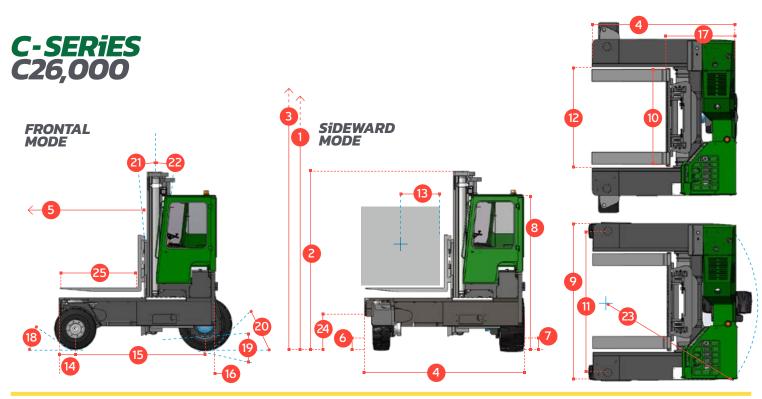

The multi-directional forklift designed for the safe, space saving and productive handling of long and bulky loads.

combilift.com

| REF. | DESCRIPTION                             | C26,000                                                                  |
|------|-----------------------------------------|--------------------------------------------------------------------------|
| 1a   | Max. Lift Height                        | 1611/2"                                                                  |
| 1b   | Free Lift Height                        | 0"                                                                       |
| 2    | Height Mast Closed                      | 136"                                                                     |
| 3    | Max. Mast Raised                        | 2281⁄4"                                                                  |
| 4    | Overall Length                          | 1191⁄2"                                                                  |
| 5    | Mast travel                             | 65"                                                                      |
| 6    | Ground Clearance Under Mast             | 12"                                                                      |
| 7    | Ground Clearance to Center of Wheelbase | 13"                                                                      |
| 8    | Height Over Cab (Without worklights)    | 116¼"                                                                    |
| 9    | Width                                   | 1281⁄2"                                                                  |
| 10   | Outside Spread of Fork Arms             | 78¾"                                                                     |
| 11   | Track Front                             | 116"                                                                     |
| 12   | Frame Opening                           | 83"                                                                      |
| 13   | Load Center Distance                    | 24"                                                                      |
| 14   | Overhang Front                          | 121⁄4"                                                                   |
| 15   | Wheelbase                               | 100"                                                                     |
| 16   | Overhang Back                           | 71⁄4"                                                                    |
| 17   | Length from Face of Fork                | 61"                                                                      |
| 18   | Approach Angle                          | 45°                                                                      |
| 19   | Ramp Angle                              | 29°                                                                      |
| 20   | Departure Angle                         | 45°                                                                      |
| 21   | Forward Tilt                            | 4°                                                                       |
| 22   | Backward Tilt                           | 8°                                                                       |
| 23   | Minimum Outside Radius                  | 1223/4"                                                                  |
| 24   | Platform Height                         | 381/2"                                                                   |
| 25   | Platform Length                         | 58¾"                                                                     |
|      | 5                                       |                                                                          |
| Α    | Capacity                                | 26,000 lbs                                                               |
| В    | Unladen Weight                          | 33,000 lbs                                                               |
| С    | Maximum Ground Speed                    | 12 mph                                                                   |
| D    | Gradeability                            | 15%                                                                      |
| Е    | LPG GM (PSI) Engine, 4.3L /             | 96 HP /                                                                  |
|      | Diesel Engine Deutz 3.6L                | 99 HP                                                                    |
| F    | Electrics                               | 12 Volt                                                                  |
| G    | Fork Section                            | 2 <sup>1</sup> / <sub>2</sub> " x 10" x 58 <sup>3</sup> / <sub>4</sub> " |
| Н    | 400 x 65 - 15 Front Tire                | OD 321/2" / Width 123/4"                                                 |
|      |                                         |                                                                          |