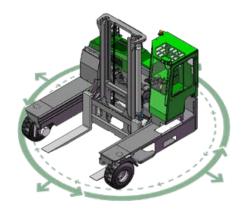

## Features Include:

- Rubber Mounted Half Open Cabin
- Multi-Direction Operation
- 3 Wheel Hydrostatic Drive
- Load Sensing Steering
- 4 Way Lever Positioning of Wheels
- Hydraulic Oil Cooler