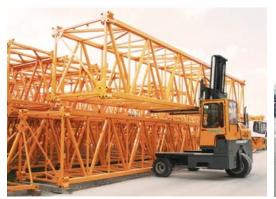

The multi-directional forklift designed for the safe, space saving and productive handling of long and bulky loads.

combilift.com

| REF. | DESCRIPTION                             | C26,000                                                                  |
|------|-----------------------------------------|--------------------------------------------------------------------------|
| 1a   | Max. Lift Height                        | 1611/2"                                                                  |
| 1b   | Free Lift Height                        | 0"                                                                       |
| 2    | Height Mast Closed                      | 136"                                                                     |
| 3    | Max. Mast Raised                        | 2281⁄4"                                                                  |
| 4    | Overall Length                          | 1191⁄2"                                                                  |
| 5    | Mast travel                             | 65"                                                                      |
| 6    | Ground Clearance Under Mast             | 12"                                                                      |
| 7    | Ground Clearance to Center of Wheelbase | 13"                                                                      |
| 8    | Height Over Cab (Without worklights)    | 116¼"                                                                    |
| 9    | Width                                   | 1281⁄2"                                                                  |
| 10   | Outside Spread of Fork Arms             | 78¾"                                                                     |
| 11   | Track Front                             | 116"                                                                     |
| 12   | Frame Opening                           | 83"                                                                      |
| 13   | Load Center Distance                    | 24"                                                                      |
| 14   | Overhang Front                          | 121⁄4"                                                                   |
| 15   | Wheelbase                               | 100"                                                                     |
| 16   | Overhang Back                           | 71⁄4"                                                                    |
| 17   | Length from Face of Fork                | 61"                                                                      |
| 18   | Approach Angle                          | 45°                                                                      |
| 19   | Ramp Angle                              | 29°                                                                      |
| 20   | Departure Angle                         | 45°                                                                      |
| 21   | Forward Tilt                            | 4°                                                                       |
| 22   | Backward Tilt                           | 8°                                                                       |
| 23   | Minimum Outside Radius                  | 1223/4"                                                                  |
| 24   | Platform Height                         | 381/2"                                                                   |
| 25   | Platform Length                         | 58¾"                                                                     |
|      | 5                                       |                                                                          |
| Α    | Capacity                                | 26,000 lbs                                                               |
| В    | Unladen Weight                          | 33,000 lbs                                                               |
| С    | Maximum Ground Speed                    | 12 mph                                                                   |
| D    | Gradeability                            | 15%                                                                      |
| Е    | LPG GM (PSI) Engine, 4.3L /             | 96 HP /                                                                  |
|      | Diesel Engine Deutz 3.6L                | 99 HP                                                                    |
| F    | Electrics                               | 12 Volt                                                                  |
| G    | Fork Section                            | 2 <sup>1</sup> / <sub>2</sub> " x 10" x 58 <sup>3</sup> / <sub>4</sub> " |
| Н    | 400 x 65 - 15 Front Tire                | OD 321/2" / Width 123/4"                                                 |
|      |                                         |                                                                          |