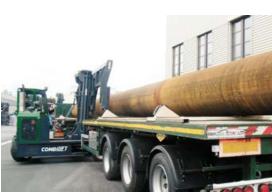

The multi-directional forklift designed for the safe, space saving and productive handling of long and bulky loads.

combilift.com

| REF. | DESCRIPTION                             | C26,000                                                                  |
|------|-----------------------------------------|--------------------------------------------------------------------------|
| 1a   | Max. Lift Height                        | 1611/2"                                                                  |
| 1b   | Free Lift Height                        | 0"                                                                       |
| 2    | Height Mast Closed                      | 136"                                                                     |
| 3    | Max. Mast Raised                        | 2281⁄4"                                                                  |
| 4    | Overall Length                          | 1191⁄2"                                                                  |
| 5    | Mast travel                             | 65"                                                                      |
| 6    | Ground Clearance Under Mast             | 12"                                                                      |
| 7    | Ground Clearance to Center of Wheelbase | 13"                                                                      |
| 8    | Height Over Cab (Without worklights)    | 116¼"                                                                    |
| 9    | Width                                   | 1281⁄2"                                                                  |
| 10   | Outside Spread of Fork Arms             | 78¾"                                                                     |
| 11   | Track Front                             | 116"                                                                     |
| 12   | Frame Opening                           | 83"                                                                      |
| 13   | Load Center Distance                    | 24"                                                                      |
| 14   | Overhang Front                          | 121⁄4"                                                                   |
| 15   | Wheelbase                               | 100"                                                                     |
| 16   | Overhang Back                           | 71⁄4"                                                                    |
| 17   | Length from Face of Fork                | 61"                                                                      |
| 18   | Approach Angle                          | 45°                                                                      |
| 19   | Ramp Angle                              | 29°                                                                      |
| 20   | Departure Angle                         | 45°                                                                      |
| 21   | Forward Tilt                            | 4°                                                                       |
| 22   | Backward Tilt                           | 8°                                                                       |
| 23   | Minimum Outside Radius                  | 1223/4"                                                                  |
| 24   | Platform Height                         | 381/2"                                                                   |
| 25   | Platform Length                         | 58¾"                                                                     |
|      | 5                                       |                                                                          |
| Α    | Capacity                                | 26,000 lbs                                                               |
| В    | Unladen Weight                          | 33,000 lbs                                                               |
| С    | Maximum Ground Speed                    | 12 mph                                                                   |
| D    | Gradeability                            | 15%                                                                      |
| Е    | LPG GM (PSI) Engine, 4.3L /             | 96 HP /                                                                  |
|      | Diesel Engine Deutz 3.6L                | 99 HP                                                                    |
| F    | Electrics                               | 12 Volt                                                                  |
| G    | Fork Section                            | 2 <sup>1</sup> / <sub>2</sub> " x 10" x 58 <sup>3</sup> / <sub>4</sub> " |
| Н    | 400 x 65 - 15 Front Tire                | OD 321/2" / Width 123/4"                                                 |
|      |                                         |                                                                          |