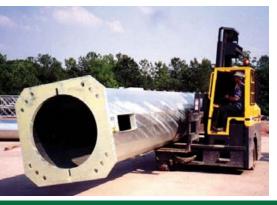

# C-SERiES C22,000 - Diesel

The multi-directional forklift designed for the safe, space saving and productive handling of long and bulky loads.

| REF. DESCRIPTION  1a Max. Lift Height 161½"  1b Free Lift Height 0"  2 Height Mast Closed 136"  3 Max. Mast Raised 228½"  4 Overall Length 121"  5 Mast travel 68¼"  6 Ground Clearance Under Mast 11½"  7 Ground Clearance to Center of Wheelbase 6½"  8 Height Over Cab (without work lights) 106¼"  9 Width 110¼" |
|----------------------------------------------------------------------------------------------------------------------------------------------------------------------------------------------------------------------------------------------------------------------------------------------------------------------|
| 1bFree Lift Height0"2Height Mast Closed136"3Max. Mast Raised228½"4Overall Length121"5Mast travel68¼"6Ground Clearance Under Mast11½"7Ground Clearance to Center of Wheelbase6½"8Height Over Cab (without work lights)106¼"9Width110¼"10Outside Spread of Fork Arms63"                                                |
| 2 Height Mast Closed 136" 3 Max. Mast Raised 228½" 4 Overall Length 121" 5 Mast travel 68¼" 6 Ground Clearance Under Mast 11½" 7 Ground Clearance to Center of Wheelbase 6½" 8 Height Over Cab (without work lights) 106¼" 9 Width 110¼" 10 Outside Spread of Fork Arms 63"                                          |
| 3 Max. Mast Raised 228½" 4 Overall Length 121" 5 Mast travel 68¼" 6 Ground Clearance Under Mast 11½" 7 Ground Clearance to Center of Wheelbase 6½" 8 Height Over Cab (without work lights) 106¼" 9 Width 110¼" 10 Outside Spread of Fork Arms 63"                                                                    |
| 4 Overall Length 5 Mast travel 6 Ground Clearance Under Mast 7 Ground Clearance to Center of Wheelbase 8 Height Over Cab (without work lights) 9 Width 10 Outside Spread of Fork Arms 121" 68½" 11½" 108½" 106½" 110½" 106½"                                                                                         |
| 5 Mast travel 68¼" 6 Ground Clearance Under Mast 11½" 7 Ground Clearance to Center of Wheelbase 6½" 8 Height Over Cab (without work lights) 106¼" 9 Width 110¼" 10 Outside Spread of Fork Arms 63"                                                                                                                   |
| 6 Ground Clearance Under Mast 11½" 7 Ground Clearance to Center of Wheelbase 8 Height Over Cab (without work lights) 106¼" 9 Width 110¼" 10 Outside Spread of Fork Arms 63"                                                                                                                                          |
| 7 Ground Clearance to Center of Wheelbase 6½" 8 Height Over Cab (without work lights) 106½" 9 Width 110¼" 10 Outside Spread of Fork Arms 63"                                                                                                                                                                         |
| 8 Height Over Cab (without work lights) 1061/4" 9 Width 1101/4" 10 Outside Spread of Fork Arms 63"                                                                                                                                                                                                                   |
| 9 Width 110¼"<br>10 Outside Spread of Fork Arms 63"                                                                                                                                                                                                                                                                  |
| 10 Outside Spread of Fork Arms 63"                                                                                                                                                                                                                                                                                   |
|                                                                                                                                                                                                                                                                                                                      |
|                                                                                                                                                                                                                                                                                                                      |
| 11 Track Front 98½"                                                                                                                                                                                                                                                                                                  |
| 12 Frame Opening 65"                                                                                                                                                                                                                                                                                                 |
| 13 Load Center Distance 24"                                                                                                                                                                                                                                                                                          |
| 14 Overhang Front 121/4"                                                                                                                                                                                                                                                                                             |
| 15 Wheelbase 1003/4"                                                                                                                                                                                                                                                                                                 |
| 16 Overhang Back 8"                                                                                                                                                                                                                                                                                                  |
| 17 Length from Face of Fork 54½"                                                                                                                                                                                                                                                                                     |
| 18 Approach Angle 45°                                                                                                                                                                                                                                                                                                |
| 19 Ramp Angle 29°                                                                                                                                                                                                                                                                                                    |
| 20 Departure Angle 45°                                                                                                                                                                                                                                                                                               |
| 21 Forward Tilt 3°                                                                                                                                                                                                                                                                                                   |
| 22 Backward Tilt 5°                                                                                                                                                                                                                                                                                                  |
| 23 Minimum Outside Radius 1221/4"                                                                                                                                                                                                                                                                                    |
| 24 Platform Height 30½"                                                                                                                                                                                                                                                                                              |
| 25 Platform Length 66½"                                                                                                                                                                                                                                                                                              |
|                                                                                                                                                                                                                                                                                                                      |
| A Capacity 22,000 lbs                                                                                                                                                                                                                                                                                                |
| B Unladen Weight 30,000 lbs                                                                                                                                                                                                                                                                                          |
| C Maximum Ground Speed 8½ mph                                                                                                                                                                                                                                                                                        |
| D Gradeability 15%                                                                                                                                                                                                                                                                                                   |
| E Diseal Engine Deutz 3.6L TCD 99 HP                                                                                                                                                                                                                                                                                 |
| F Electrics 12 Volt                                                                                                                                                                                                                                                                                                  |
| G Fork Section 2½" x 8" x 66½"                                                                                                                                                                                                                                                                                       |
| H 22 x 12 - 16 Front Tire OD 25½" / Width 12"                                                                                                                                                                                                                                                                        |
| I 840 / 340 - 559 Rear Tire OD 33" / Width 1334"                                                                                                                                                                                                                                                                     |
| J Standard Color Green & Gray                                                                                                                                                                                                                                                                                        |
| K Suspension Seat KAB Model 116                                                                                                                                                                                                                                                                                      |