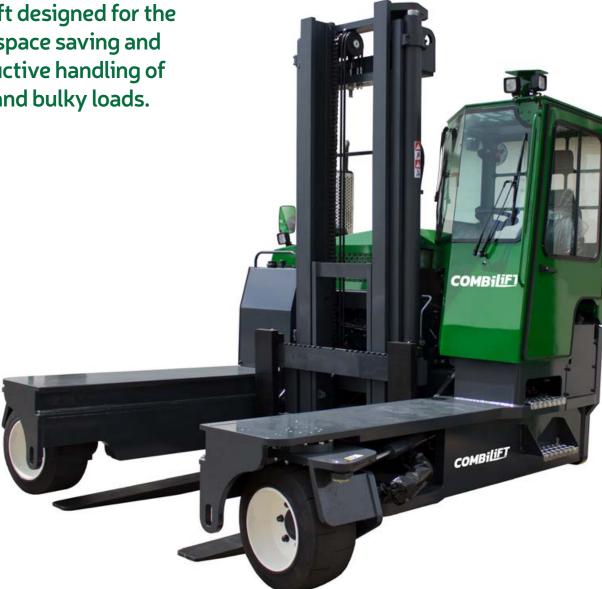

# C-SERiES C22,000 - Diesel

The multi-directional forklift designed for the safe, space saving and productive handling of long and bulky loads.

| REF. DESCRIPTION  1a Max. Lift Height 161½"  1b Free Lift Height 0"  2 Height Mast Closed 136"  3 Max. Mast Raised 228½"  4 Overall Length 121"  5 Mast travel 68¼"  6 Ground Clearance Under Mast 11½"  7 Ground Clearance to Center of Wheelbase 6½"  8 Height Over Cab (without work lights) 106¼"  9 Width 110¼" |
|----------------------------------------------------------------------------------------------------------------------------------------------------------------------------------------------------------------------------------------------------------------------------------------------------------------------|
| 1bFree Lift Height0"2Height Mast Closed136"3Max. Mast Raised228½"4Overall Length121"5Mast travel68¼"6Ground Clearance Under Mast11½"7Ground Clearance to Center of Wheelbase6½"8Height Over Cab (without work lights)106¼"9Width110¼"10Outside Spread of Fork Arms63"                                                |
| 2 Height Mast Closed 136" 3 Max. Mast Raised 228½" 4 Overall Length 121" 5 Mast travel 68¼" 6 Ground Clearance Under Mast 11½" 7 Ground Clearance to Center of Wheelbase 6½" 8 Height Over Cab (without work lights) 106¼" 9 Width 110¼" 10 Outside Spread of Fork Arms 63"                                          |
| 3 Max. Mast Raised 228½" 4 Overall Length 121" 5 Mast travel 68¼" 6 Ground Clearance Under Mast 11½" 7 Ground Clearance to Center of Wheelbase 6½" 8 Height Over Cab (without work lights) 106¼" 9 Width 110¼" 10 Outside Spread of Fork Arms 63"                                                                    |
| 4 Overall Length 5 Mast travel 6 Ground Clearance Under Mast 7 Ground Clearance to Center of Wheelbase 8 Height Over Cab (without work lights) 9 Width 10 Outside Spread of Fork Arms 121" 68½" 11½" 108½" 106½" 110½" 106½"                                                                                         |
| 5 Mast travel 68¼" 6 Ground Clearance Under Mast 11½" 7 Ground Clearance to Center of Wheelbase 6½" 8 Height Over Cab (without work lights) 106¼" 9 Width 110¼" 10 Outside Spread of Fork Arms 63"                                                                                                                   |
| 6 Ground Clearance Under Mast 11½" 7 Ground Clearance to Center of Wheelbase 8 Height Over Cab (without work lights) 106¼" 9 Width 110¼" 10 Outside Spread of Fork Arms 63"                                                                                                                                          |
| 7 Ground Clearance to Center of Wheelbase 6½" 8 Height Over Cab (without work lights) 106½" 9 Width 110¼" 10 Outside Spread of Fork Arms 63"                                                                                                                                                                         |
| 8 Height Over Cab (without work lights) 1061/4" 9 Width 1101/4" 10 Outside Spread of Fork Arms 63"                                                                                                                                                                                                                   |
| 9 Width 110¼"<br>10 Outside Spread of Fork Arms 63"                                                                                                                                                                                                                                                                  |
| 10 Outside Spread of Fork Arms 63"                                                                                                                                                                                                                                                                                   |
|                                                                                                                                                                                                                                                                                                                      |
|                                                                                                                                                                                                                                                                                                                      |
| 11 Track Front 98½"                                                                                                                                                                                                                                                                                                  |
| 12 Frame Opening 65"                                                                                                                                                                                                                                                                                                 |
| 13 Load Center Distance 24"                                                                                                                                                                                                                                                                                          |
| 14 Overhang Front 121/4"                                                                                                                                                                                                                                                                                             |
| 15 Wheelbase 1003/4"                                                                                                                                                                                                                                                                                                 |
| 16 Overhang Back 8"                                                                                                                                                                                                                                                                                                  |
| 17 Length from Face of Fork 54½"                                                                                                                                                                                                                                                                                     |
| 18 Approach Angle 45°                                                                                                                                                                                                                                                                                                |
| 19 Ramp Angle 29°                                                                                                                                                                                                                                                                                                    |
| 20 Departure Angle 45°                                                                                                                                                                                                                                                                                               |
| 21 Forward Tilt 3°                                                                                                                                                                                                                                                                                                   |
| 22 Backward Tilt 5°                                                                                                                                                                                                                                                                                                  |
| 23 Minimum Outside Radius 1221/4"                                                                                                                                                                                                                                                                                    |
| 24 Platform Height 30½"                                                                                                                                                                                                                                                                                              |
| 25 Platform Length 66½"                                                                                                                                                                                                                                                                                              |
|                                                                                                                                                                                                                                                                                                                      |
| A Capacity 22,000 lbs                                                                                                                                                                                                                                                                                                |
| B Unladen Weight 30,000 lbs                                                                                                                                                                                                                                                                                          |
| C Maximum Ground Speed 8½ mph                                                                                                                                                                                                                                                                                        |
| D Gradeability 15%                                                                                                                                                                                                                                                                                                   |
| E Diseal Engine Deutz 3.6L TCD 99 HP                                                                                                                                                                                                                                                                                 |
| F Electrics 12 Volt                                                                                                                                                                                                                                                                                                  |
| G Fork Section 2½" x 8" x 66½"                                                                                                                                                                                                                                                                                       |
| H 22 x 12 - 16 Front Tire OD 25½" / Width 12"                                                                                                                                                                                                                                                                        |
| I 840 / 340 - 559 Rear Tire OD 33" / Width 1334"                                                                                                                                                                                                                                                                     |
| J Standard Color Green & Gray                                                                                                                                                                                                                                                                                        |
| K Suspension Seat KAB Model 116                                                                                                                                                                                                                                                                                      |

### **Multi-Directional**

## Features Include:

- Rubber Mounted Half Open Cabin
- Multi-Direction Operation
- 3 Wheel Hydrostatic Drive
- Load Sensing Steering
- 4 Way Lever Positioning of Wheels
- · Hydraulic Oil Cooler