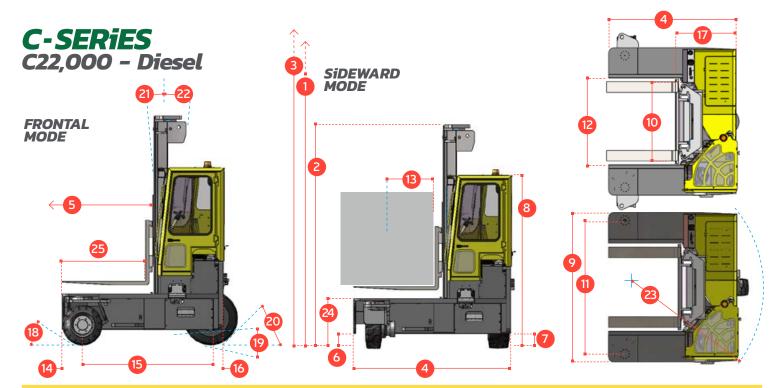

# C-SERiES C22,000 - Diesel

The multi-directional forklift designed for the safe, space saving and productive handling of long and bulky loads.

| REF. DESCRIPTION  1a Max. Lift Height 161½"  1b Free Lift Height 0"  2 Height Mast Closed 136"  3 Max. Mast Raised 228½"  4 Overall Length 121"  5 Mast travel 68¼"  6 Ground Clearance Under Mast 11½"  7 Ground Clearance to Center of Wheelbase 6½"  8 Height Over Cab (without work lights) 106¼"  9 Width 110¼" |
|----------------------------------------------------------------------------------------------------------------------------------------------------------------------------------------------------------------------------------------------------------------------------------------------------------------------|
| 1bFree Lift Height0"2Height Mast Closed136"3Max. Mast Raised228½"4Overall Length121"5Mast travel68¼"6Ground Clearance Under Mast11½"7Ground Clearance to Center of Wheelbase6½"8Height Over Cab (without work lights)106¼"9Width110¼"10Outside Spread of Fork Arms63"                                                |
| 2 Height Mast Closed 136" 3 Max. Mast Raised 228½" 4 Overall Length 121" 5 Mast travel 68¼" 6 Ground Clearance Under Mast 11½" 7 Ground Clearance to Center of Wheelbase 6½" 8 Height Over Cab (without work lights) 106¼" 9 Width 110¼" 10 Outside Spread of Fork Arms 63"                                          |
| 3 Max. Mast Raised 228½" 4 Overall Length 121" 5 Mast travel 68¼" 6 Ground Clearance Under Mast 11½" 7 Ground Clearance to Center of Wheelbase 6½" 8 Height Over Cab (without work lights) 106¼" 9 Width 110¼" 10 Outside Spread of Fork Arms 63"                                                                    |
| 4 Overall Length 5 Mast travel 6 Ground Clearance Under Mast 7 Ground Clearance to Center of Wheelbase 8 Height Over Cab (without work lights) 9 Width 10 Outside Spread of Fork Arms 121" 68½" 11½" 108½" 106½" 110½" 106½"                                                                                         |
| 5 Mast travel 68¼" 6 Ground Clearance Under Mast 11½" 7 Ground Clearance to Center of Wheelbase 6½" 8 Height Over Cab (without work lights) 106¼" 9 Width 110¼" 10 Outside Spread of Fork Arms 63"                                                                                                                   |
| 6 Ground Clearance Under Mast 11½" 7 Ground Clearance to Center of Wheelbase 8 Height Over Cab (without work lights) 106¼" 9 Width 110¼" 10 Outside Spread of Fork Arms 63"                                                                                                                                          |
| 7 Ground Clearance to Center of Wheelbase 6½" 8 Height Over Cab (without work lights) 106½" 9 Width 110¼" 10 Outside Spread of Fork Arms 63"                                                                                                                                                                         |
| 8 Height Over Cab (without work lights) 1061/4" 9 Width 1101/4" 10 Outside Spread of Fork Arms 63"                                                                                                                                                                                                                   |
| 9 Width 110¼"<br>10 Outside Spread of Fork Arms 63"                                                                                                                                                                                                                                                                  |
| 10 Outside Spread of Fork Arms 63"                                                                                                                                                                                                                                                                                   |
|                                                                                                                                                                                                                                                                                                                      |
|                                                                                                                                                                                                                                                                                                                      |
| 11 Track Front 98½"                                                                                                                                                                                                                                                                                                  |
| 12 Frame Opening 65"                                                                                                                                                                                                                                                                                                 |
| 13 Load Center Distance 24"                                                                                                                                                                                                                                                                                          |
| 14 Overhang Front 121/4"                                                                                                                                                                                                                                                                                             |
| 15 Wheelbase 1003/4"                                                                                                                                                                                                                                                                                                 |
| 16 Overhang Back 8"                                                                                                                                                                                                                                                                                                  |
| 17 Length from Face of Fork 54½"                                                                                                                                                                                                                                                                                     |
| 18 Approach Angle 45°                                                                                                                                                                                                                                                                                                |
| 19 Ramp Angle 29°                                                                                                                                                                                                                                                                                                    |
| 20 Departure Angle 45°                                                                                                                                                                                                                                                                                               |
| 21 Forward Tilt 3°                                                                                                                                                                                                                                                                                                   |
| 22 Backward Tilt 5°                                                                                                                                                                                                                                                                                                  |
| 23 Minimum Outside Radius 1221/4"                                                                                                                                                                                                                                                                                    |
| 24 Platform Height 30½"                                                                                                                                                                                                                                                                                              |
| 25 Platform Length 66½"                                                                                                                                                                                                                                                                                              |
|                                                                                                                                                                                                                                                                                                                      |
| A Capacity 22,000 lbs                                                                                                                                                                                                                                                                                                |
| B Unladen Weight 30,000 lbs                                                                                                                                                                                                                                                                                          |
| C Maximum Ground Speed 8½ mph                                                                                                                                                                                                                                                                                        |
| D Gradeability 15%                                                                                                                                                                                                                                                                                                   |
| E Diseal Engine Deutz 3.6L TCD 99 HP                                                                                                                                                                                                                                                                                 |
| F Electrics 12 Volt                                                                                                                                                                                                                                                                                                  |
| G Fork Section 2½" x 8" x 66½"                                                                                                                                                                                                                                                                                       |
| H 22 x 12 - 16 Front Tire OD 25½" / Width 12"                                                                                                                                                                                                                                                                        |
| I 840 / 340 - 559 Rear Tire OD 33" / Width 1334"                                                                                                                                                                                                                                                                     |
| J Standard Color Green & Gray                                                                                                                                                                                                                                                                                        |
| K Suspension Seat KAB Model 116                                                                                                                                                                                                                                                                                      |