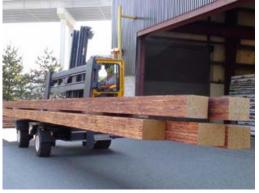

# C-SERiES C22,000 - Diesel

The multi-directional forklift designed for the safe, space saving and productive handling of long and bulky loads.

| REF. DESCRIPTION  1a Max. Lift Height 161½"  1b Free Lift Height 0"  2 Height Mast Closed 136"  3 Max. Mast Raised 228½"  4 Overall Length 121"  5 Mast travel 68¼"  6 Ground Clearance Under Mast 11½"  7 Ground Clearance to Center of Wheelbase 6½"  8 Height Over Cab (without work lights) 106¼"  9 Width 110¼" |
|----------------------------------------------------------------------------------------------------------------------------------------------------------------------------------------------------------------------------------------------------------------------------------------------------------------------|
| 1bFree Lift Height0"2Height Mast Closed136"3Max. Mast Raised228½"4Overall Length121"5Mast travel68¼"6Ground Clearance Under Mast11½"7Ground Clearance to Center of Wheelbase6½"8Height Over Cab (without work lights)106¼"9Width110¼"10Outside Spread of Fork Arms63"                                                |
| 2 Height Mast Closed 136" 3 Max. Mast Raised 228½" 4 Overall Length 121" 5 Mast travel 68¼" 6 Ground Clearance Under Mast 11½" 7 Ground Clearance to Center of Wheelbase 6½" 8 Height Over Cab (without work lights) 106¼" 9 Width 110¼" 10 Outside Spread of Fork Arms 63"                                          |
| 3 Max. Mast Raised 228½" 4 Overall Length 121" 5 Mast travel 68¼" 6 Ground Clearance Under Mast 11½" 7 Ground Clearance to Center of Wheelbase 6½" 8 Height Over Cab (without work lights) 106¼" 9 Width 110¼" 10 Outside Spread of Fork Arms 63"                                                                    |
| 4 Overall Length 5 Mast travel 6 Ground Clearance Under Mast 7 Ground Clearance to Center of Wheelbase 8 Height Over Cab (without work lights) 9 Width 10 Outside Spread of Fork Arms 121" 68½" 11½" 108½" 106½" 110½" 106½"                                                                                         |
| 5 Mast travel 68¼" 6 Ground Clearance Under Mast 11½" 7 Ground Clearance to Center of Wheelbase 6½" 8 Height Over Cab (without work lights) 106¼" 9 Width 110¼" 10 Outside Spread of Fork Arms 63"                                                                                                                   |
| 6 Ground Clearance Under Mast 11½" 7 Ground Clearance to Center of Wheelbase 8 Height Over Cab (without work lights) 106¼" 9 Width 110¼" 10 Outside Spread of Fork Arms 63"                                                                                                                                          |
| 7 Ground Clearance to Center of Wheelbase 6½" 8 Height Over Cab (without work lights) 106½" 9 Width 110¼" 10 Outside Spread of Fork Arms 63"                                                                                                                                                                         |
| 8 Height Over Cab (without work lights) 1061/4" 9 Width 1101/4" 10 Outside Spread of Fork Arms 63"                                                                                                                                                                                                                   |
| 9 Width 110¼"<br>10 Outside Spread of Fork Arms 63"                                                                                                                                                                                                                                                                  |
| 10 Outside Spread of Fork Arms 63"                                                                                                                                                                                                                                                                                   |
|                                                                                                                                                                                                                                                                                                                      |
|                                                                                                                                                                                                                                                                                                                      |
| 11 Track Front 98½"                                                                                                                                                                                                                                                                                                  |
| 12 Frame Opening 65"                                                                                                                                                                                                                                                                                                 |
| 13 Load Center Distance 24"                                                                                                                                                                                                                                                                                          |
| 14 Overhang Front 121/4"                                                                                                                                                                                                                                                                                             |
| 15 Wheelbase 1003/4"                                                                                                                                                                                                                                                                                                 |
| 16 Overhang Back 8"                                                                                                                                                                                                                                                                                                  |
| 17 Length from Face of Fork 54½"                                                                                                                                                                                                                                                                                     |
| 18 Approach Angle 45°                                                                                                                                                                                                                                                                                                |
| 19 Ramp Angle 29°                                                                                                                                                                                                                                                                                                    |
| 20 Departure Angle 45°                                                                                                                                                                                                                                                                                               |
| 21 Forward Tilt 3°                                                                                                                                                                                                                                                                                                   |
| 22 Backward Tilt 5°                                                                                                                                                                                                                                                                                                  |
| 23 Minimum Outside Radius 1221/4"                                                                                                                                                                                                                                                                                    |
| 24 Platform Height 30½"                                                                                                                                                                                                                                                                                              |
| 25 Platform Length 66½"                                                                                                                                                                                                                                                                                              |
|                                                                                                                                                                                                                                                                                                                      |
| A Capacity 22,000 lbs                                                                                                                                                                                                                                                                                                |
| B Unladen Weight 30,000 lbs                                                                                                                                                                                                                                                                                          |
| C Maximum Ground Speed 8½ mph                                                                                                                                                                                                                                                                                        |
| D Gradeability 15%                                                                                                                                                                                                                                                                                                   |
| E Diseal Engine Deutz 3.6L TCD 99 HP                                                                                                                                                                                                                                                                                 |
| F Electrics 12 Volt                                                                                                                                                                                                                                                                                                  |
| G Fork Section 2½" x 8" x 66½"                                                                                                                                                                                                                                                                                       |
| H 22 x 12 - 16 Front Tire OD 25½" / Width 12"                                                                                                                                                                                                                                                                        |
| I 840 / 340 - 559 Rear Tire OD 33" / Width 1334"                                                                                                                                                                                                                                                                     |
| J Standard Color Green & Gray                                                                                                                                                                                                                                                                                        |
| K Suspension Seat KAB Model 116                                                                                                                                                                                                                                                                                      |