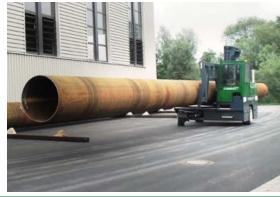

# C-SERiES C22,000 - Diesel

The multi-directional forklift designed for the safe, space saving and productive handling of long and bulky loads.

| REF. DESCRIPTION  1a Max. Lift Height 161½"  1b Free Lift Height 0"  2 Height Mast Closed 136"  3 Max. Mast Raised 228½"  4 Overall Length 121"  5 Mast travel 68¼"  6 Ground Clearance Under Mast 11½"  7 Ground Clearance to Center of Wheelbase 6½"  8 Height Over Cab (without work lights) 106¼"  9 Width 110¼" |
|----------------------------------------------------------------------------------------------------------------------------------------------------------------------------------------------------------------------------------------------------------------------------------------------------------------------|
| 1bFree Lift Height0"2Height Mast Closed136"3Max. Mast Raised228½"4Overall Length121"5Mast travel68¼"6Ground Clearance Under Mast11½"7Ground Clearance to Center of Wheelbase6½"8Height Over Cab (without work lights)106¼"9Width110¼"10Outside Spread of Fork Arms63"                                                |
| 2 Height Mast Closed 136" 3 Max. Mast Raised 228½" 4 Overall Length 121" 5 Mast travel 68¼" 6 Ground Clearance Under Mast 11½" 7 Ground Clearance to Center of Wheelbase 6½" 8 Height Over Cab (without work lights) 106¼" 9 Width 110¼" 10 Outside Spread of Fork Arms 63"                                          |
| 3 Max. Mast Raised 228½" 4 Overall Length 121" 5 Mast travel 68¼" 6 Ground Clearance Under Mast 11½" 7 Ground Clearance to Center of Wheelbase 6½" 8 Height Over Cab (without work lights) 106¼" 9 Width 110¼" 10 Outside Spread of Fork Arms 63"                                                                    |
| 4 Overall Length 5 Mast travel 6 Ground Clearance Under Mast 7 Ground Clearance to Center of Wheelbase 8 Height Over Cab (without work lights) 9 Width 10 Outside Spread of Fork Arms 121" 68½" 11½" 108½" 106½" 110½" 106½"                                                                                         |
| 5 Mast travel 68¼" 6 Ground Clearance Under Mast 11½" 7 Ground Clearance to Center of Wheelbase 6½" 8 Height Over Cab (without work lights) 106¼" 9 Width 110¼" 10 Outside Spread of Fork Arms 63"                                                                                                                   |
| 6 Ground Clearance Under Mast 11½" 7 Ground Clearance to Center of Wheelbase 8 Height Over Cab (without work lights) 106¼" 9 Width 110¼" 10 Outside Spread of Fork Arms 63"                                                                                                                                          |
| 7 Ground Clearance to Center of Wheelbase 6½" 8 Height Over Cab (without work lights) 106½" 9 Width 110¼" 10 Outside Spread of Fork Arms 63"                                                                                                                                                                         |
| 8 Height Over Cab (without work lights) 1061/4" 9 Width 1101/4" 10 Outside Spread of Fork Arms 63"                                                                                                                                                                                                                   |
| 9 Width 110¼"<br>10 Outside Spread of Fork Arms 63"                                                                                                                                                                                                                                                                  |
| 10 Outside Spread of Fork Arms 63"                                                                                                                                                                                                                                                                                   |
|                                                                                                                                                                                                                                                                                                                      |
|                                                                                                                                                                                                                                                                                                                      |
| 11 Track Front 98½"                                                                                                                                                                                                                                                                                                  |
| 12 Frame Opening 65"                                                                                                                                                                                                                                                                                                 |
| 13 Load Center Distance 24"                                                                                                                                                                                                                                                                                          |
| 14 Overhang Front 121/4"                                                                                                                                                                                                                                                                                             |
| 15 Wheelbase 1003/4"                                                                                                                                                                                                                                                                                                 |
| 16 Overhang Back 8"                                                                                                                                                                                                                                                                                                  |
| 17 Length from Face of Fork 54½"                                                                                                                                                                                                                                                                                     |
| 18 Approach Angle 45°                                                                                                                                                                                                                                                                                                |
| 19 Ramp Angle 29°                                                                                                                                                                                                                                                                                                    |
| 20 Departure Angle 45°                                                                                                                                                                                                                                                                                               |
| 21 Forward Tilt 3°                                                                                                                                                                                                                                                                                                   |
| 22 Backward Tilt 5°                                                                                                                                                                                                                                                                                                  |
| 23 Minimum Outside Radius 1221/4"                                                                                                                                                                                                                                                                                    |
| 24 Platform Height 30½"                                                                                                                                                                                                                                                                                              |
| 25 Platform Length 66½"                                                                                                                                                                                                                                                                                              |
|                                                                                                                                                                                                                                                                                                                      |
| A Capacity 22,000 lbs                                                                                                                                                                                                                                                                                                |
| B Unladen Weight 30,000 lbs                                                                                                                                                                                                                                                                                          |
| C Maximum Ground Speed 8½ mph                                                                                                                                                                                                                                                                                        |
| D Gradeability 15%                                                                                                                                                                                                                                                                                                   |
| E Diseal Engine Deutz 3.6L TCD 99 HP                                                                                                                                                                                                                                                                                 |
| F Electrics 12 Volt                                                                                                                                                                                                                                                                                                  |
| G Fork Section 2½" x 8" x 66½"                                                                                                                                                                                                                                                                                       |
| H 22 x 12 - 16 Front Tire OD 25½" / Width 12"                                                                                                                                                                                                                                                                        |
| I 840 / 340 - 559 Rear Tire OD 33" / Width 1334"                                                                                                                                                                                                                                                                     |
| J Standard Color Green & Gray                                                                                                                                                                                                                                                                                        |
| K Suspension Seat KAB Model 116                                                                                                                                                                                                                                                                                      |